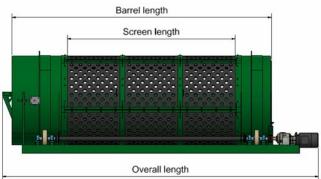

| STANDARD SPECIFICATIONS |                              |                          |                          |                           |                           |                          |
|-------------------------|------------------------------|--------------------------|--------------------------|---------------------------|---------------------------|--------------------------|
| Model                   | Internal<br>diameter<br>(mm) | Barrel<br>length<br>(mm) | Screen<br>length<br>(mm) | Overall<br>length<br>(mm) | Overall<br>height<br>(mm) | Overall<br>width<br>(mm) |
| T152                    | 1500                         | 4590                     | 2510                     | 5738                      | 2200                      | 2200                     |
| T153                    | 1500                         | 5900                     | 3820                     | 7048                      | 2200                      | 2200                     |
| T154                    | 1500                         | 7210                     | 5130                     | 8358                      | 2200                      | 2200                     |
| T202                    | 2000                         | 4590                     | 2510                     | 5738                      | 2700                      | 2450                     |
| T203                    | 2000                         | 5900                     | 3820                     | 7048                      | 2700                      | 2450                     |
| T204                    | 2000                         | 7210                     | 5130                     | 8358                      | 2700                      | 2450                     |
| T205                    | 2000                         | 8520                     | 6440                     | 9668                      | 2700                      | 2450                     |
| T254                    | 2500                         | 7260                     | 5125                     | 8380                      | 3630                      | 2900                     |
| T256                    | 2500                         | 9880                     | 7745                     | 11000                     | 3630                      | 2900                     |