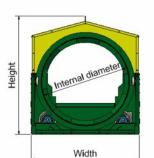

| STANDARD SPECIFICATIONS |                              |                          |                          |                           |                           |                          |
|-------------------------|------------------------------|--------------------------|--------------------------|---------------------------|---------------------------|--------------------------|
| Model                   | Internal<br>diameter<br>(mm) | Barrel<br>length<br>(mm) | Screen<br>length<br>(mm) | Overall<br>length<br>(mm) | Overall<br>height<br>(mm) | Overall<br>width<br>(mm) |
| T152                    | 1500                         | 4590                     | 2510                     | 5738                      | 2200                      | 2200                     |
| T153                    | 1500                         | 5900                     | 3820                     | 7048                      | 2200                      | 2200                     |
| T154                    | 1500                         | 7210                     | 5130                     | 8358                      | 2200                      | 2200                     |
| T202                    | 2000                         | 4590                     | 2510                     | 5738                      | 2700                      | 2450                     |
| T203                    | 2000                         | 5900                     | 3820                     | 7048                      | 2700                      | 2450                     |
| T204                    | 2000                         | 7210                     | 5130                     | 8358                      | 2700                      | 2450                     |
| T205                    | 2000                         | 8520                     | 6440                     | 9668                      | 2700                      | 2450                     |
| T254                    | 2500                         | 7260                     | 5125                     | 8380                      | 3630                      | 2900                     |
| T256                    | 2500                         | 9880                     | 7745                     | 11000                     | 3630                      | 2900                     |