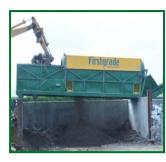

# Trommel Screens

Firstgrade design and build Trommel Screens to the highest specification for trouble-free operation in a tough environment. Mounting directly over bunker walls eliminates the need for conveyors and reduces the space required. Each Trommel is custom built to suit individual requirements. For heavy material, 10mm thick replaceable punched plate screens are used. For finer screening, woven wire screens are available.

## Design, build and install

At Firstgrade we aim to produce the best solution for your requirements. All of our machinery is designed and

manufactured in the UK. This gives us the flexibility to design individual systems to suit your specific requirements.