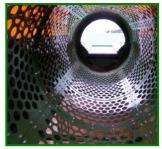

# Trommel Screens

Firstgrade design and build Trommel Screens to the highest specification for trouble-free operation in a tough environment. Mounting directly over bunker walls eliminates the need for conveyors and reduces the space required. Each Trommel is custom built to suit individual requirements. For heavy material, 10mm thick replaceable punched plate screens are used. For finer screening, woven wire screens are available.

#### **Features**

- Robust design for the heaviest
- Low maintenance electric drives
- Simple reliable construction

#### **Options**

- Punched plate, woven wire or fabricated screens
- Anti bind brush
- · Lifters and spikes
- Automatic greasing
- Bunker conveyors